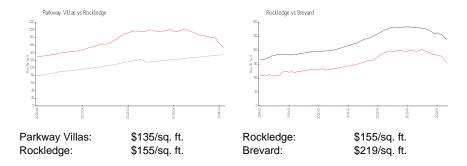

# **Parkway Villas**

1880 Murrell Rd, Rockledge, FL, Brevard 32955

# **Building Information**

Number of units: 56
Number of active listings for rent: 0
Number of active listings for sale: 0

Building inventory for sale:

Number of sales over the last 12 months: 0%% Number of sales over the last 6 months: 0 Number of sales over the last 3 months: 0

Parkway Villas Condominium Association 321-784-8011 ext 204 for our Cocoa Beach office or ext 219 for our Suntree office https://www.keysenterprise.net/parkwayvillas

Built in 1985 - 56 units - 2 floors

### **Market Information**



# **Inventory for Sale**

Parkway Villas Rockledge 0%%

Brevard

# Avg. Time to Close Over Last 12 Months

Parkway Villas n/a Rockledge 27 days Brevard 41 days