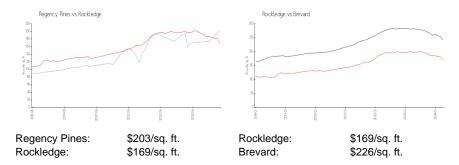

# **Regency Pines**

1515 Huntington Ln, Rockledge, FL, Brevard 32955

## **Building Information**

Number of units: 144
Number of active listings for rent: 2
Number of active listings for sale: 1
Building inventory for sale: 0%
Number of sales over the last 12 months: 1
Number of sales over the last 6 months: 0
Number of sales over the last 3 months: 0

Regency Pines Condominium Association Inc 1515 Huntington Lane 611 Rockledge, FL 32955 (321) 631-0862



Built in 1983/1986 - 144 units - 2 floors

#### **Market Information**



## **Inventory for Sale**

| Regency Pines | 0% |
|---------------|----|
| Rockledge     | 0% |
| Brevard       | 1% |

# Avg. Time to Close Over Last 12 Months

Regency Pines2 daysRockledge27 daysBrevard39 days