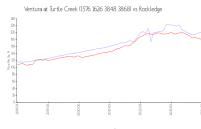

### **Market Information**

Ventura at Turtle Creek\$209/sq. ft.

(1576 1626 3848

3868):

Rockledge: \$169/sq. ft.

Rockledge: \$169/sq. ft.

Rockledge vs Brevard

Brevard: \$226/sq. ft.