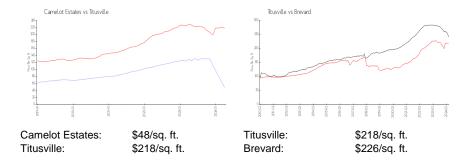

## Avg. Time to Close Over Last 12 Months

Camelot Estates5 daysTitusville28 daysBrevard39 days

Built in 1984 - 204 units - 2 floors