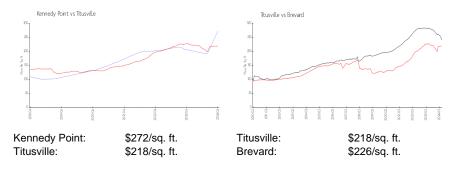

| 0%%                |
| Number of sales over the last 6 months:                                                                                                                    | 0                  |
| Number of sales over the last 3 months:                                                                                                                    | 0                  |
| Number of active listings for sale:<br>Building inventory for sale:<br>Number of sales over the last 12 months:<br>Number of sales over the last 6 months: | 0<br>0%%<br>0<br>0 |

Kennedy Point Condominiums Address: 4747 S Washington Ave, Titusville, FL 32780 +1 321-383-0280



Built in 1985 - 42 units - 6 floors

### **Market Information**



## **Inventory for Sale**

Kennedy Point Titusville 0%%

Brevard

#### Avg. Time to Close Over Last 12 Months

| Kennedy Point | n/a     |
|---------------|---------|
| Titusville    | 28 days |
| Brevard       | 41 days |