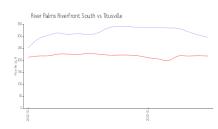

### **Market Information**

River Palms Riverfront \$296/sq. ft.

South:

Titusville: \$218/sq. ft.

Titusville:

\$218/sq. ft.

Brevard: \$226/sq. ft.