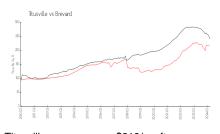

### **Market Information**

River Palms Riverfront \$296/sq. ft.

South:

Titusville: \$218/sq. ft.

Titusville:

\$218/sq. ft.

Brevard: \$226/sq. ft.