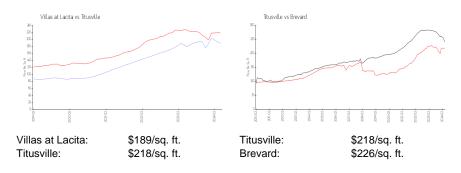

# **Villas at Lacita**

3504 Sable Palm Ln, Titusville, FL, Brevard 32780

## **Building Information**

| Number of units:                         | 200 |
|------------------------------------------|-----|
| Number of active listings for rent:      | 1   |
| Number of active listings for sale:      | 1   |
| Building inventory for sale:             | 0%  |
| Number of sales over the last 12 months: | 2   |
| Number of sales over the last 6 months:  |     |
| Number of sales over the last 3 months:  | 1   |

Villas At La Cita Condominium Association

Address: 3540 Sable Palm Ln,

Titusville, FL 32780 Phone: +1 321-383-2566

Built in 1986 - 200 units - 2 floors

### **Market Information**



## **Inventory for Sale**

| Villas at Lacita | 0% |
|------------------|----|
| Titusville       | 1% |
| Brevard          | 1% |

## Avg. Time to Close Over Last 12 Months

| Villas at Lacita | 0 days  |
|------------------|---------|
| Titusville       | 28 days |
| Brevard          | 41 days |