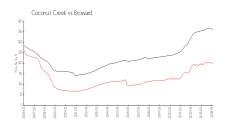

#### **Market Information**

Bermuda Village (1901 \$170/sq. ft.

1902 1903 1904 &

1905:

Coconut Creek: \$199/sq. ft.

Coconut Creek:

\$199/sq. ft.

Broward: \$351/sq. ft.