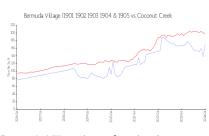

# Bermuda Village (1901 1902 1903 1904 & 1905

1901 Bermuda Cir, Coconut Creek, FL, Broward 33066

#### **Market Information**

Bermuda Village (1901 \$170/sq. ft.

1902 1903 1904 &

1905:

Coconut Creek: \$199/sq. ft.

Coconut Creek:

\$199/sq. ft.

Broward: \$351/sq. ft.