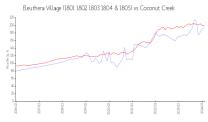

## **Market Information**

Eleuthera Village (1801\$197/sq. ft. 1802 1803 1804 &

1805):

Coconut Creek: \$199/sq. ft.

Coconut Creek vs Broward

Coconut Creek: \$199/sq. ft.

Broward: \$351/sq. ft.