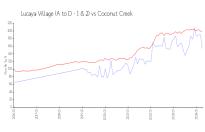

### **Market Information**

Lucaya Village (A to D \$154/sq. ft.

- 1 & 2):

Coconut Creek: \$199/sq. ft.

Coconut Creek:

\$199/sq. ft.

Broward:

\$351/sq. ft.