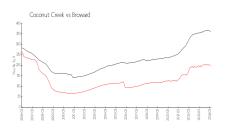

### **Market Information**

Lucaya Village (A to D \$154/sq. ft.

- 1 & 2):

Coconut Creek: \$199/sq. ft.

Coconut Creek:

\$199/sq. ft.

Broward:

\$351/sq. ft.