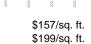

# Nassau Village

2601 Nassau Bend, Coconut Creek, FL, Broward 33066

### **Building Information**

Number of units: 276 Number of active listings for rent: 0 Number of active listings for sale: 10 Building inventory for sale: 3% Number of sales over the last 12 months: Number of sales over the last 6 months: 5 Number of sales over the last 3 months:



Built in 1976 - 276 units - 2 floors

### **Market Information**







Coconut Creek: \$199/sq. ft. Broward: \$351/sq. ft.

#### **Inventory for Sale**

| Nassau Village | 3% |
|----------------|----|
| Coconut Creek  | 3% |
| Broward        | 4% |

## Avg. Time to Close Over Last 12 Months

| Nassau Village | 104 days |
|----------------|----------|
| Coconut Creek  | 62 days  |
| Broward        | 67 days  |