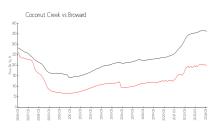

# Nassau Village

2601 Nassau Bend, Coconut Creek, FL, Broward 33066

### **Building Information**

Number of units: 276 Number of active listings for rent: 0 Number of active listings for sale: 10 Building inventory for sale: 3% Number of sales over the last 12 months: Number of sales over the last 6 months: 5 Number of sales over the last 3 months:



Built in 1976 - 276 units - 2 floors

### **Market Information**







Coconut Creek: \$199/sq. ft. Broward: \$351/sq. ft.

#### **Inventory for Sale**

| Nassau Village | 3% |
|----------------|----|
| Coconut Creek  | 3% |
| Broward        | 4% |

## Avg. Time to Close Over Last 12 Months

| Nassau Village | 104 days |
|----------------|----------|
| Coconut Creek  | 62 days  |
| Broward        | 67 days  |