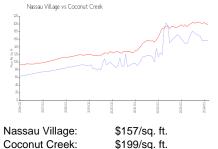

# Nassau Village

2601 Nassau Bend, Coconut Creek, FL, Broward 33066

### **Building Information**

Number of units: 276 Number of active listings for rent: 0 Number of active listings for sale: 10 Building inventory for sale: 3% Number of sales over the last 12 months: Number of sales over the last 6 months: 5 Number of sales over the last 3 months:



Built in 1976 - 276 units - 2 floors

### **Market Information**







Coconut Creek: \$199/sq. ft. Broward: \$351/sq. ft.

#### **Inventory for Sale**

| Nassau Village | 3% |
|----------------|----|
| Coconut Creek  | 3% |
| Broward        | 4% |

## Avg. Time to Close Over Last 12 Months

| Nassau Village | 104 days |
|----------------|----------|
| Coconut Creek  | 62 days  |
| Broward        | 67 days  |