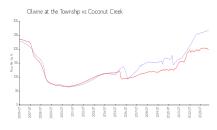

### **Market Information**

Olivine at the Township:

\$267/sq. ft.

Coconut Creek: \$199/sq. ft.

Coconut Creek: \$199/sq. ft.

Broward: \$351/sq. ft.