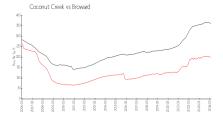

### **Market Information**

Olivine at the Township:

\$267/sq. ft.

Coconut Creek: \$199/sq. ft.

Coconut Creek: \$199/sq. ft.

Broward: \$351/sq. ft.