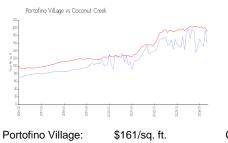

### **Market Information**

Coconut Creek: \$190/sq. ft.

Coconut Creek: \$190/sq. ft. Broward: \$350/sq. ft.