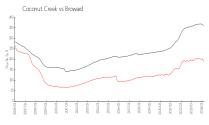

### **Market Information**

Coconut Creek: \$190/sq. ft.

Coconut Creek: \$190/sq. ft. Broward: \$350/sq. ft.