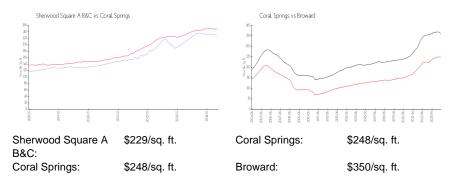

# Sherwood Square A B&C

1075 Riverside Dr, Coral Springs, FL, Broward 33071

### **Building Information**

| Number of units:                         | 200 |
|------------------------------------------|-----|
| Number of active listings for rent:      | 3   |
| Number of active listings for sale:      | 6   |
| Building inventory for sale:             | 3%  |
| Number of sales over the last 12 months: | 4   |
| Number of sales over the last 6 months:  | 1   |
| Number of sales over the last 3 months:  | 1   |

SHERWOOD SQUARE HOMEOWNERS ASSOCIATION, INC. 1155 RIVERSIDE DRIVE, CORAL SPRINGS FL33071



Built in 1980/1983 - 200 units - 5 floors

### **Market Information**



## **Inventory for Sale**

| Sherwood Square A B&C | 3% |
|-----------------------|----|
| Coral Springs         | 2% |
| Broward               | 3% |

### Avg. Time to Close Over Last 12 Months

| Sherwood Square A B&C | 54 days |
|-----------------------|---------|
| Coral Springs         | 45 days |
| Broward               | 68 days |