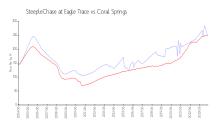

#### **Market Information**

SteepleChase at Eagle \$249/sq. ft.

Trace:

Coral Springs: \$250/sq. ft.

Coral Springs vs Broward

Coral Springs: \$250/sq. ft.

Broward: \$351/sq. ft.