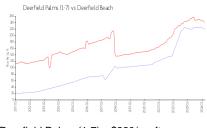

### **Market Information**

Deerfield Palms (1-7): \$220/sq. ft. Deerfield Beach: \$240/sq. ft.

Deerfield Beach: \$240/sq. ft. Broward: \$351/sq. ft.