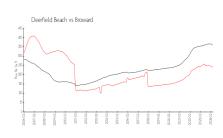

### **Market Information**

Deerfield Palms (1-7): \$220/sq. ft. Deerfield Beach: \$240/sq. ft.

Deerfield Beach: \$240/sq. ft. Broward: \$351/sq. ft.