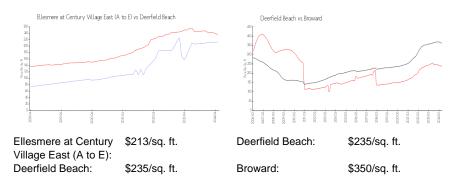

### **Inventory for Sale**

| Ellesmere at Century Village East (A to E) | 1% |
|--------------------------------------------|----|
| Deerfield Beach                            | 3% |
| Broward                                    | 3% |