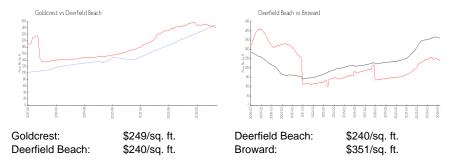

# Goldcrest

651 NW 42 Ct, Deerfield Beach, FL, Broward 33064

## **Building Information**

| Number of units:                         | 40 |
|------------------------------------------|----|
| Number of active listings for rent:      | 0  |
| Number of active listings for sale:      | 2  |
| Building inventory for sale:             | 5% |
| Number of sales over the last 12 months: | 0  |
| Number of sales over the last 6 months:  | 0  |
| Number of sales over the last 3 months:  | 0  |



Built in 2007 - 40 units - 2 floors

#### **Market Information**



### Inventory for Sale

| Goldcrest       | 5% |
|-----------------|----|
| Deerfield Beach | 3% |
| Broward         | 4% |

# Avg. Time to Close Over Last 12 Months

| Goldcrest       | 72 days |
|-----------------|---------|
| Deerfield Beach | 60 days |
| Broward         | 67 days |