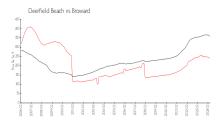

### **Market Information**

Orchid Beach: \$673/sq. ft.
Deerfield Beach: \$240/sq. ft.

Deerfield Beach: \$240/sq. ft. Broward: \$351/sq. ft.