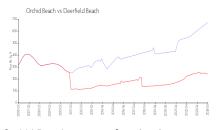

### **Market Information**

Orchid Beach: \$673/sq. ft.
Deerfield Beach: \$240/sq. ft.

Deerfield Beach: \$240/sq. ft. Broward: \$351/sq. ft.