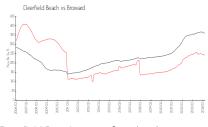

#### **Market Information**

Sequoia Gardens: \$227/sq. ft.
Deerfield Beach: \$240/sq. ft.

Deerfield Beach: \$240/sq. ft. Broward: \$351/sq. ft.