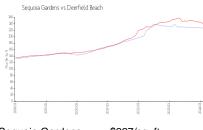

#### **Market Information**

Sequoia Gardens: \$227/sq. ft.
Deerfield Beach: \$240/sq. ft.

Deerfield Beach: \$240/sq. ft. Broward: \$351/sq. ft.