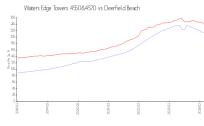

#### **Market Information**

Waters Edge Towers \$214/sq. ft. 4550&4570:

Deerfield Beach: \$240/sq. ft.

Deerfield Beach: \$240/sq. ft.

Broward: \$351/sq. ft.