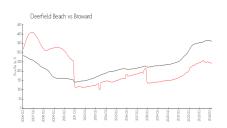

#### **Market Information**

Waters Edge Towers \$214/sq. ft. 4550&4570:

Deerfield Beach: \$240/sq. ft.

Deerfield Beach: \$240/sq. ft.

Broward: \$351/sq. ft.