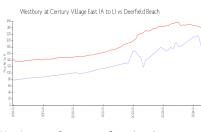

## **Market Information**

Westbury at Century \$185/sq. ft.

Village East (A to L):

Deerfield Beach: \$240/sq. ft.

Deerfield Beach: \$240/sq. ft.

Broward: \$351/sq. ft.