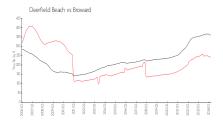

#### Avg. Time to Close Over Last 12 Months

Westbury at Century Village East (A to L) 61 days
Deerfield Beach 60 days
Broward 67 days