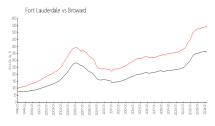

### **Market Information**

Commodore: \$461/sq. ft. Fort Lauderdale: \$533/sq. ft.

Fort Lauderdale: \$533/sq. ft. Broward: \$351/sq. ft.