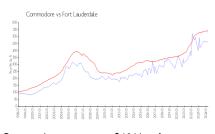

### **Market Information**

Commodore: \$461/sq. ft. Fort Lauderdale: \$533/sq. ft.

Fort Lauderdale: \$533/sq. ft. Broward: \$351/sq. ft.