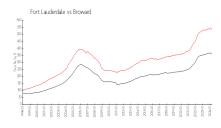

#### **Market Information**

East Point Towers: \$238/sq. ft. Fort Lauderdale: \$533/sq. ft.

Fort Lauderdale: \$533/sq. ft. Broward: \$351/sq. ft.