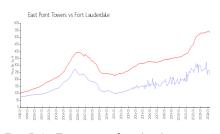

#### **Market Information**

East Point Towers: \$238/sq. ft. Fort Lauderdale: \$533/sq. ft.

Fort Lauderdale: \$533/sq. ft. Broward: \$351/sq. ft.