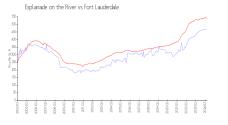

#### **Market Information**

(1994) (1997) (1997) (1997) (1997) (1997) (1997) (1997) (1997) (1997) (1997) (1997) (1997) (1997) (1997) (1997) (1997) (1997) (1997) (1997) (1997) (1997) (1997) (1997) (1997) (1997) (1997) (1997) (1997) (1997) (1997) (1997) (1997) (1997) (1997) (1997) (1997) (1997) (1997) (1997) (1997) (1997) (1997) (1997) (1997) (1997) (1997) (1997) (1997) (1997) (1997) (1997) (1997) (1997) (1997) (1997) (1997) (1997) (1997) (1997) (1997) (1997) (1997) (1997) (1997) (1997) (1997) (1997) (1997) (1997) (1997) (1997) (1997) (1997) (1997) (1997) (1997) (1997) (1997) (1997) (1997) (1997) (1997) (1997) (1997) (1997) (1997) (1997) (1997) (1997) (1997) (1997) (1997) (1997) (1997) (1997) (1997) (1997) (1997) (1997) (1997) (1997) (1997) (1997) (1997) (1997) (1997) (1997) (1997) (1997) (1997) (1997) (1997) (1997) (1997) (1997) (1997) (1997) (1997) (1997) (1997) (1997) (1997) (1997) (1997) (1997) (1997) (1997) (1997) (1997) (1997) (1997) (1997) (1997) (1997) (1997) (1997) (1997) (1997) (1997) (1997) (1997) (1997) (1997) (1997) (1997) (1997) (1997) (1997) (1997) (1997) (1997) (1997) (1997) (1997) (1997) (1997) (1997) (1997) (1997) (1997) (1997) (1997) (1997) (1997) (1997) (1997) (1997) (1997) (1997) (1997) (1997) (1997) (1997) (1997) (1997) (1997) (1997) (1997) (1997) (1997) (1997) (1997) (1997) (1997) (1997) (1997) (1997) (1997) (1997) (1997) (1997) (1997) (1997) (1997) (1997) (1997) (1997) (1997) (1997) (1997) (1997) (1997) (1997) (1997) (1997) (1997) (1997) (1997) (1997) (1997) (1997) (1997) (1997) (1997) (1997) (1997) (1997) (1997) (1997) (1997) (1997) (1997) (1997) (1997) (1997) (1997) (1997) (1997) (1997) (1997) (1997) (1997) (1997) (1997) (1997) (1997) (1997) (1997) (1997) (1997) (1997) (1997) (1997) (1997) (1997) (1997) (1997) (1997) (1997) (1997) (1997) (1997) (1997) (1997) (1997) (1997) (1997) (1997) (1997) (1997) (1997) (1997) (1997) (1997) (1997) (1997) (1997) (1997) (1997) (1997) (1997) (1997) (1997) (1997) (1997) (1997) (1997) (1997) (1997) (1997) (1997) (1997) (1997) (1997) (1997) (1997) (1997) (1997) (1997) (1997) (1997) (1

| Esplanade on the | \$469/sq. ft. |
|------------------|---------------|
| River:           |               |
| Fort Lauderdale: | \$533/sq. ft. |

| Fort Lauderdale: | \$533/sq. ft. |
|------------------|---------------|
| Broward:         | \$351/sq. ft. |