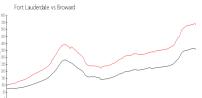

#### **Market Information**

(1994) (1997) (1997) (1997) (1997) (1997) (1997) (1997) (1997) (1997) (1997) (1997) (1997) (1997) (1997) (1997) (1997) (1997) (1997) (1997) (1997) (1997) (1997) (1997) (1997) (1997) (1997) (1997) (1997) (1997) (1997) (1997) (1997) (1997) (1997) (1997) (1997) (1997) (1997) (1997) (1997) (1997) (1997) (1997) (1997) (1997) (1997) (1997) (1997) (1997) (1997) (1997) (1997) (1997) (1997) (1997) (1997) (1997) (1997) (1997) (1997) (1997) (1997) (1997) (1997) (1997) (1997) (1997) (1997) (1997) (1997) (1997) (1997) (1997) (1997) (1997) (1997) (1997) (1997) (1997) (1997) (1997) (1997) (1997) (1997) (1997) (1997) (1997) (1997) (1997) (1997) (1997) (1997) (1997) (1997) (1997) (1997) (1997) (1997) (1997) (1997) (1997) (1997) (1997) (1997) (1997) (1997) (1997) (1997) (1997) (1997) (1997) (1997) (1997) (1997) (1997) (1997) (1997) (1997) (1997) (1997) (1997) (1997) (1997) (1997) (1997) (1997) (1997) (1997) (1997) (1997) (1997) (1997) (1997) (1997) (1997) (1997) (1997) (1997) (1997) (1997) (1997) (1997) (1997) (1997) (1997) (1997) (1997) (1997) (1997) (1997) (1997) (1997) (1997) (1997) (1997) (1997) (1997) (1997) (1997) (1997) (1997) (1997) (1997) (1997) (1997) (1997) (1997) (1997) (1997) (1997) (1997) (1997) (1997) (1997) (1997) (1997) (1997) (1997) (1997) (1997) (1997) (1997) (1997) (1997) (1997) (1997) (1997) (1997) (1997) (1997) (1997) (1997) (1997) (1997) (1997) (1997) (1997) (1997) (1997) (1997) (1997) (1997) (1997) (1997) (1997) (1997) (1997) (1997) (1997) (1997) (1997) (1997) (1997) (1997) (1997) (1997) (1997) (1997) (1997) (1997) (1997) (1997) (1997) (1997) (1997) (1997) (1997) (1997) (1997) (1997) (1997) (1997) (1997) (1997) (1997) (1997) (1997) (1997) (1997) (1997) (1997) (1997) (1997) (1997) (1997) (1997) (1997) (1997) (1997) (1997) (1997) (1997) (1997) (1997) (1997) (1997) (1997) (1997) (1997) (1997) (1997) (1997) (1997) (1997) (1997) (1997) (1997) (1997) (1997) (1997) (1997) (1997) (1997) (1997) (1997) (1997) (1997) (1997) (1997) (1997) (1997) (1997) (1997) (1997) (1997) (1997) (1997) (1997) (1997) (1997) (1997) (1

| Esplanade on the | \$469/sq. ft. |
|------------------|---------------|
| River:           |               |
| Fort Lauderdale: | \$533/sq. ft. |

| Fort Lauderdale: | \$533/sq. ft. |
|------------------|---------------|
| Broward:         | \$351/sq. ft. |