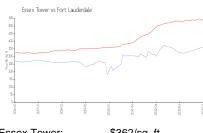

#### **Market Information**

Essex Tower: \$362/sq. ft. Fort Lauderdale: \$533/sq. ft.

Fort Lauderdale: \$533/sq. ft. Broward: \$351/sq. ft.

Fort Lauderdale vs Broward