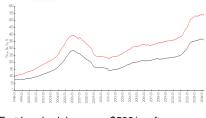

#### **Market Information**

Essex Tower: \$362/sq. ft. Fort Lauderdale: \$533/sq. ft.

Fort Lauderdale: \$533/sq. ft. Broward: \$351/sq. ft.

Fort Lauderdale vs Broward