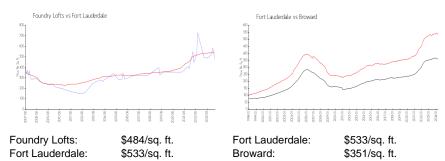

# Foundry Lofts

411 NW 1 Ave, Fort Lauderdale, FL, Broward 33301

## **Building Information**

| Number of units:                         | 36 |
|------------------------------------------|----|
| Number of active listings for rent:      | 0  |
| Number of active listings for sale:      | 3  |
| Building inventory for sale:             | 8% |
| Number of sales over the last 12 months: | 3  |
| Number of sales over the last 6 months:  | 1  |
| Number of sales over the last 3 months:  | 0  |



Built in 2008 - 36 units - 7 floors

### **Market Information**



## Inventory for Sale

| Foundry Lofts   | 8% |
|-----------------|----|
| Fort Lauderdale | 4% |
| Broward         | 4% |

#### Avg. Time to Close Over Last 12 Months

| Foundry Lofts   | 60 days |
|-----------------|---------|
| Fort Lauderdale | 76 days |
| Broward         | 67 days |