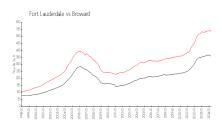

#### **Market Information**

Gallery One: Fort Lauderdale: \$276/sq. ft. \$533/sq. ft. Fort Lauderdale: Broward: \$533/sq. ft. \$351/sq. ft.