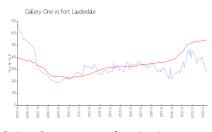

#### **Market Information**

Gallery One: Fort Lauderdale: \$276/sq. ft. \$533/sq. ft. Fort Lauderdale: Broward: \$533/sq. ft. \$351/sq. ft.