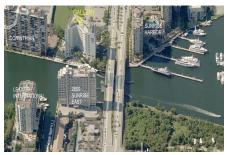

# **Gallery One**

2670 E Sunrise Blvd, Fort Lauderdale, FL, Broward 33304

## **Building Information**

Number of units:

Number of active listings for rent:

Number of active listings for sale:

Suilding inventory for sale:

Sumber of sales over the last 12 months:

Number of sales over the last 6 months:

Number of sales over the last 3 months:

4



Built in 2006 - 231 units - 13 floors

#### **Market Information**





Gallery One: Fort Lauderdale: \$276/sq. ft. \$533/sq. ft. Fort Lauderdale: Broward: \$533/sq. ft. \$351/sq. ft.

# **Inventory for Sale**

Gallery One 25% Fort Lauderdale 4% Broward 4%

## Avg. Time to Close Over Last 12 Months

Gallery One 125 days
Fort Lauderdale 76 days
Broward 67 days