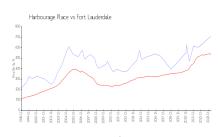

#### **Market Information**

Harbourage Place: \$709/sq. ft. Fort Lauderdale: \$533/sq. ft.

Fort Lauderdale: \$533/sq. ft. Broward: \$351/sq. ft.