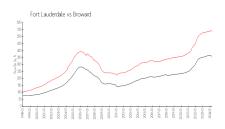

#### **Market Information**

Harbourage Place: \$709/sq. ft. Fort Lauderdale: \$533/sq. ft.

Fort Lauderdale: \$533/sq. ft. Broward: \$351/sq. ft.