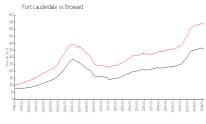

#### **Market Information**

Lauderdale Tower: \$416/sq. ft. Fort Lauderdale: \$533/sq. ft.

Fort Lauderdale: \$533/sq. ft. Broward: \$351/sq. ft.