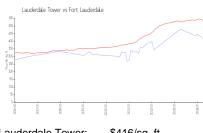

#### **Market Information**

Lauderdale Tower: \$416/sq. ft. Fort Lauderdale: \$533/sq. ft.

Fort Lauderdale: \$533/sq. ft. Broward: \$351/sq. ft.