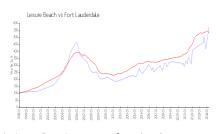

### **Market Information**

Leisure Beach: \$570/sq. ft. Fort Lauderdale: \$533/sq. ft.

Fort Lauderdale: \$533/sq. ft. Broward: \$351/sq. ft.