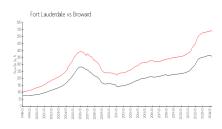

### **Market Information**

Ocean Summit: \$445/sq. ft. Fort Lauderdale: \$533/sq. ft.

Fort Lauderdale: \$533/sq. ft. Broward: \$351/sq. ft.