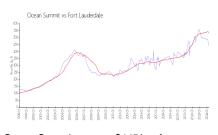

### **Market Information**

Ocean Summit: \$445/sq. ft. Fort Lauderdale: \$533/sq. ft.

Fort Lauderdale: \$533/sq. ft. Broward: \$351/sq. ft.