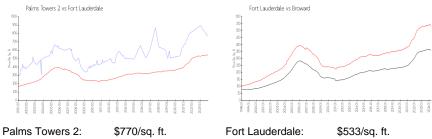

#### **Market Information**

Fort Lauderdale:

\$533/sq. ft.

Broward:

\$533/sq. ft. \$351/sq. ft.