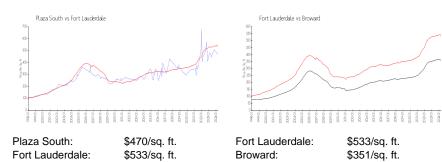

# Plaza South

4280 Galt Ocean Dr, Fort Lauderdale, FL, Broward 33308

## **Building Information**

| Number of units:                         | 335 |
|------------------------------------------|-----|
| Number of active listings for rent:      | 1   |
| Number of active listings for sale:      | 11  |
| Building inventory for sale:             | 3%  |
| Number of sales over the last 12 months: | 10  |
| Number of sales over the last 6 months:  | 1   |
| Number of sales over the last 3 months:  | 0   |
|                                          |     |

Plaza South Association inc (954) 565-0777



Built in 1971 - 335 units - 30 floors

### **Market Information**



## **Inventory for Sale**

| Plaza South     | 3% |
|-----------------|----|
| Fort Lauderdale | 4% |
| Broward         | 4% |

#### Avg. Time to Close Over Last 12 Months

| Plaza South     | 75 days |
|-----------------|---------|
| Fort Lauderdale | 76 days |
| Broward         | 67 days |