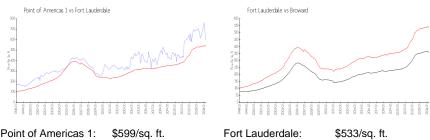

### **Market Information**

Broward:

| Point of Americas 1: | \$599/sq. f |
|----------------------|-------------|
| Fort Lauderdale:     | \$533/sq. f |

| 599/sq. | ft. |
|---------|-----|
| 533/sq. | ft. |

le: \$533/sq. ft. \$351/sq. ft.