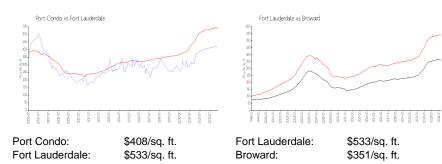

# Port Condo

1819 SE 17 St, Fort Lauderdale, FL, Broward 33316

## **Building Information**

| Number of units:                         | 129 |
|------------------------------------------|-----|
| Number of active listings for rent:      | 0   |
| Number of active listings for sale:      | 4   |
| Building inventory for sale:             | 3%  |
| Number of sales over the last 12 months: | 4   |
| Number of sales over the last 6 months:  | 1   |
| Number of sales over the last 3 months:  | 1   |
|                                          |     |

The Port Condominium (954) 765-1000



Built in 2006 - 129 units - 15 floors

#### **Market Information**



### **Inventory for Sale**

| Port Condo      | 3% |
|-----------------|----|
| Fort Lauderdale | 4% |
| Broward         | 4% |

## Avg. Time to Close Over Last 12 Months

| Port Condo      | 47 days |
|-----------------|---------|
| Fort Lauderdale | 76 days |
| Broward         | 67 days |