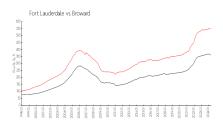

#### **Market Information**

Regency Tower: \$388/sq. ft. Fort Lauderdale: \$550/sq. ft.

Fort Lauderdale: \$550/sq. ft. Broward: \$350/sq. ft.