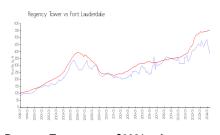

#### **Market Information**

Regency Tower: \$388/sq. ft. Fort Lauderdale: \$550/sq. ft.

Fort Lauderdale: \$550/sq. ft. Broward: \$350/sq. ft.