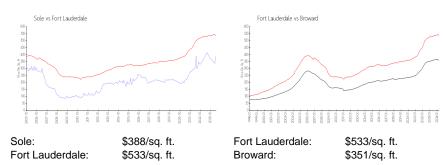

# Sole

533 NE 33 Av, Fort Lauderdale, FL, Broward 33308

## **Building Information**

| Number of active listings for rent:<br>Number of active listings for sale:<br>Building inventory for sale:<br>Number of sales over the last 12 months: | 243<br>3<br>8<br>3%<br>12<br>6 |
|--------------------------------------------------------------------------------------------------------------------------------------------------------|--------------------------------|
| Number of sales over the last 6 months:                                                                                                                |                                |

Sole at Fort Lauderdale Condominium Association, Inc (954) 713-7396



Built in 2006 - 243 units - 5 floors

#### **Market Information**



## **Inventory for Sale**

| Sole            | 3% |
|-----------------|----|
| Fort Lauderdale | 4% |
| Broward         | 4% |

### Avg. Time to Close Over Last 12 Months

| Sole            | 53 days |
|-----------------|---------|
| Fort Lauderdale | 76 days |
| Broward         | 67 days |