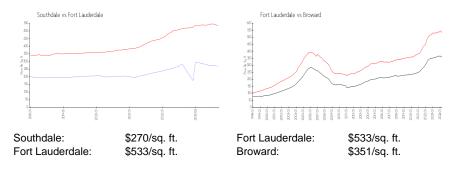

33304

### **Building Information**

| Number of units:<br>Number of active listings for rent: | 23<br>0     |
|---------------------------------------------------------|-------------|
| Number of active listings for sale:                     | 0           |
| Building inventory for sale:                            |             |
| Number of sales over the last 12 months:                | <b>Ø</b> %% |
| Number of sales over the last 6 months:                 | 1           |
| Number of sales over the last 3 months:                 | 0           |
|                                                         |             |

Southdale Condo Associates Address: 1100 NE 9th Ave, Fort Lauderdale, FL 33304 Phone: +1 954-463-1578



Built in 1979 - 23 units - 3 floors

### **Market Information**



## Inventory for Sale

Southdale Fort Lauderdale 0%%

Broward

#### Avg. Time to Close Over Last 12 Months

| Southdale       | 40 days |
|-----------------|---------|
| Fort Lauderdale | 76 days |
| Broward         | 67 days |