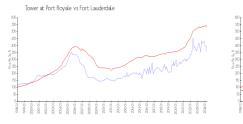

### **Market Information**

| Tower at Port Royale: | \$356/sq. ft. |
|-----------------------|---------------|
| Fort Lauderdale:      | \$533/sq. ft. |

| sq. ft. | Fort Laud |
|---------|-----------|
| sq. ft. | Broward:  |

Fort Lauderdale: \$533/sq. ft. Broward: \$351/sq. ft.

Fort Lauderdale vs Broward