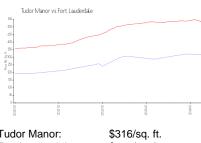

Tudor Manor: \$533/sq. ft. Fort Lauderdale:

Fort Lauderdale: \$533/sq. ft. \$351/sq. ft. Broward: