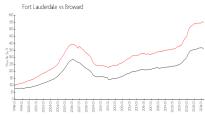

#### **Market Information**

White Egret: \$3
Fort Lauderdale: \$5

\$337/sq. ft. \$550/sq. ft. Fort Lauderdale: \$550/sq. ft. Broward: \$350/sq. ft.