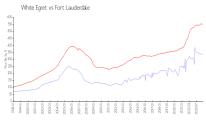

#### **Market Information**

White Egret: \$3
Fort Lauderdale: \$5

\$337/sq. ft. \$550/sq. ft. Fort Lauderdale: \$550/sq. ft. Broward: \$350/sq. ft.