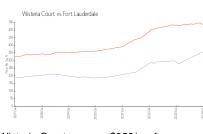

### **Market Information**

Wisteria Court: \$356/sq. ft. Fort Lauderdale: \$533/sq. ft.

Fort Lauderdale: \$533/sq. ft. Broward: \$351/sq. ft.