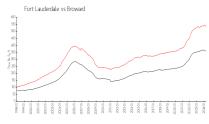

### **Market Information**

Wisteria Court: \$356/sq. ft. Fort Lauderdale: \$533/sq. ft.

Fort Lauderdale: \$533/sq. ft. Broward: \$351/sq. ft.