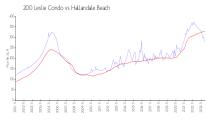

### **Market Information**

200 Leslie Condo: \$280/sq. ft. Hallandale Beach: \$325/sq. ft.

Hallandale Beach: \$325/sq. ft. Broward: \$351/sq. ft.