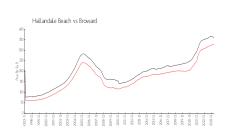

### **Market Information**

200 Leslie Condo: \$280/sq. ft. Hallandale Beach: \$325/sq. ft.

Hallandale Beach: \$325/sq. ft. Broward: \$351/sq. ft.