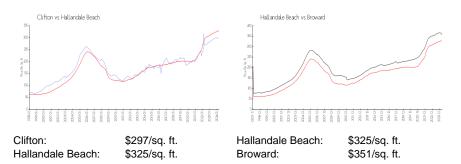

#### **Inventory for Sale**

| Clifton          | 2% |
|------------------|----|
| Hallandale Beach | 4% |
| Broward          | 4% |

## Avg. Time to Close Over Last 12 Months

| Clifton          | 87 days |
|------------------|---------|
| Hallandale Beach | 76 days |
| Broward          | 67 days |