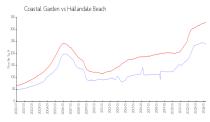

Coastal Garden: Hallandale Beach: \$238/sq. ft. \$325/sq. ft. Hallandale Beach: Broward:

Hallandale Beach vs Broward

\$325/sq. ft. \$351/sq. ft.