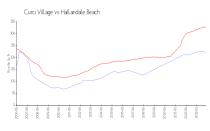

#### **Market Information**

Curci Village: \$220/sq. ft. Hallandale Beach: \$325/sq. ft.

Hallandale Beach: \$325/sq. ft. Broward: \$351/sq. ft.