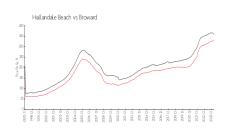

#### **Market Information**

Curci Village: \$220/sq. ft. Hallandale Beach: \$325/sq. ft.

Hallandale Beach: \$325/sq. ft. Broward: \$351/sq. ft.