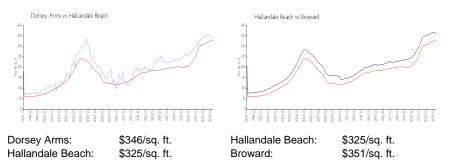

# **Dorsey Arms**

121 Golden Isles Dr, Hallandale Beach, FL, Broward 33009

## **Building Information**

| Number of units:                         | 94 |
|------------------------------------------|----|
| Number of active listings for rent:      | 1  |
| Number of active listings for sale:      | 7  |
| Building inventory for sale:             | 7% |
| Number of sales over the last 12 months: | 2  |
| Number of sales over the last 6 months:  | 1  |
| Number of sales over the last 3 months:  | 0  |
|                                          |    |



Built in 1971 - 94 units - 14 floors

### **Market Information**



### Inventory for Sale

| Dorsey Arms      | 7% |
|------------------|----|
| Hallandale Beach | 4% |
| Broward          | 4% |

#### Avg. Time to Close Over Last 12 Months

| Dorsey Arms      | 96 days |
|------------------|---------|
| Hallandale Beach | 76 days |
| Broward          | 67 days |