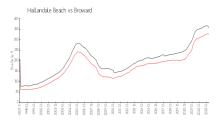

### **Market Information**

Duo Condo East: \$347/sq. ft. Hallandale Beach: \$325/sq. ft.

Hallandale Beach: \$325/sq. ft. Broward: \$351/sq. ft.