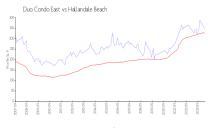

### **Market Information**

Duo Condo East: \$347/sq. ft. Hallandale Beach: \$325/sq. ft.

Hallandale Beach: \$325/sq. ft. Broward: \$351/sq. ft.