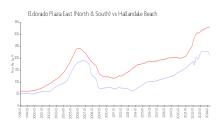

### **Market Information**

Eldorado Plaza East \$211/sq. ft. (North & South):

Hallandale Beach: \$329/sq. ft.

Hallandale Beach: \$329/sq. ft.

Broward: \$350/sq. ft.